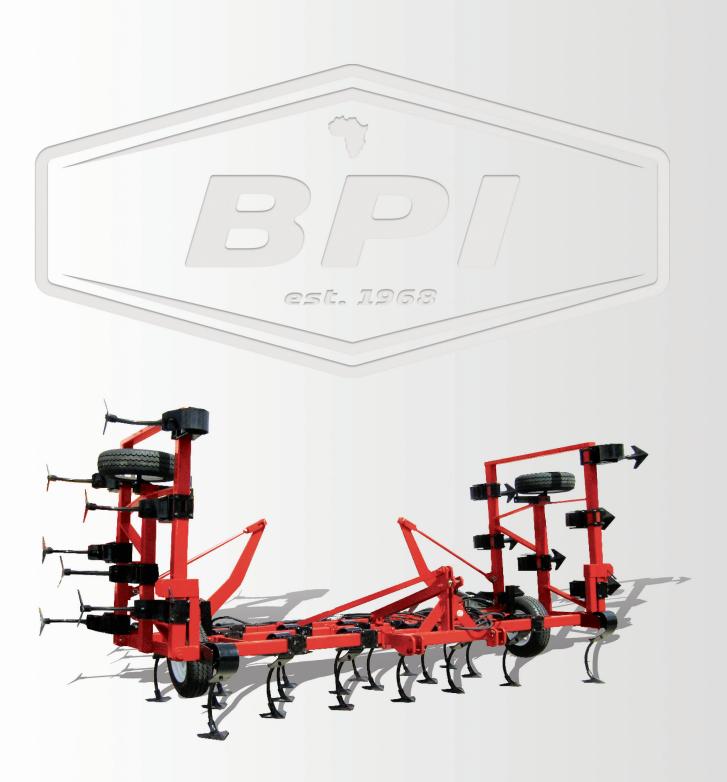

## **VIBRO FLEX HYDRAULIC FOLDING TILLER SERIES**

**TECHNICAL SPECIFICATIONS** 

The Hydraulic Folding Vibro Flex series is available in 6.0m and 8.0m and is designed to fold up so that transporting it is easier and not as bulky. The 6.0m and 8.0m models come standard with depth-control wheels and the height can be set enabling the machine to maintain the working depth throughout the working process. Rollers/crumbler are available as optional extras allowing for a smoother seedbed which is clod-free.

| STOCK<br>CODE              | FRAME            | NUMBER<br>OF<br>TINES | TOTAL<br>WIDTH     | WORKING<br>DEPTH |                   |
|----------------------------|------------------|-----------------------|--------------------|------------------|-------------------|
| AVBTH 3/25                 | TRIPLE BEAM      | 25                    | 6 000mm            | 50-150mm         |                   |
| AVBTH 3/33                 | TRIPLE BEAM      | 33                    | 8 000mm            | 50-150mm         |                   |
| DEPTH<br>CONTROL<br>WHEELS | WORKING<br>WIDTH | BET\                  | ACE<br>WEEN<br>NES | TINE<br>LENGTH   | REQUIRED<br>POWER |
| STANDARD                   | 5 750mm          | 250mm (ADJUSTABLE)    |                    | 650mm            | 125-140 kW        |
| STANDARD                   | 7 750mm          | 250mm (ADJUSTABLE)    |                    | 650mm            | 165-180 kW        |