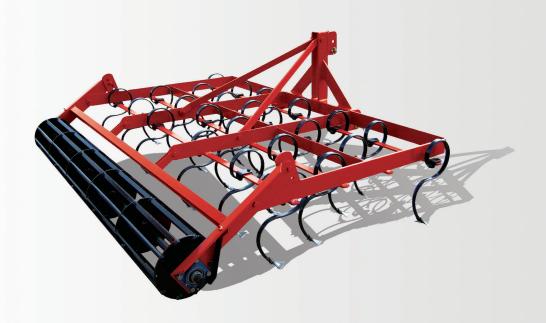

## **CULTIVATORS**

**S-TINE TILLER SERIES** 

**TECHNICAL SPECIFICATIONS** 

This secondary soil tillage machine is mounted on the tractor's hydraulic lifting unit and universal three-point linkage system, therefore transportation to the field can be done easily. These tillers are secondary soil tillage machines that has been developed for light cultivation, weed control and seedbed preparation and at the same time aerates and loosens the upper layer of the soil. The optimum working depth is between 50mm to 100mm at a speed of 8 to 12 kilometers per hour. The 2.0m, 2.5 m, 3.0m, 3.4m and 4m tillers come standard with a roller/crumbler and for the 6.0m and 8.0m hydraulically folding tiller. The roller/crumbler is an optional extra. The roller/crumbler will leave a clod-free seedbed. The tines are manufactured from 300mm x 10mm high tensile spring steel. Each tine is fitted with a 100mm single-hole sweep. This sweep can be replaced with a chisel point.

| STOCK<br>CODE    | NUMBER<br>OF<br>TINES | TOTAL<br>WIDTH | WORKING<br>DEPTH | DEPTH<br>CONTROL<br>WHEELS | WORKING<br>WIDTH | SPACE<br>BETWEEN<br>TINES | SWEEP<br>SIZE | REQUIRED<br>POWER | ROLLER /<br>CRUMBLER |
|------------------|-----------------------|----------------|------------------|----------------------------|------------------|---------------------------|---------------|-------------------|----------------------|
| ASVT 2000        | 20                    | 2 000mm        | 50-100mm         | NO                         | 2 000mm          | 100mm                     | 100mm         | 35-40kW           | YES                  |
| ASVT 2500        | 25                    | 2 500mm        | 50-100mm         | NO                         | 2 500mm          | 100mm                     | 100mm         | 45-50kW           | YES                  |
| ASVT 3000        | 31                    | 3 000mm        | 50-100mm         | NO                         | 3 000mm          | 100mm                     | 100mm         | 55-60kW           | YES                  |
| ASVT 3400        | 34                    | 3 400mm        | 50-100mm         | OPTIONAL                   | 3 400mm          | 100mm                     | 100mm         | 65-70kW           | YES                  |
| <b>ASVT 4000</b> | 41                    | 4 000mm        | 50-100mm         | OPTIONAL                   | 4 000mm          | 100mm                     | 100mm         | 70-75kW           | YES                  |