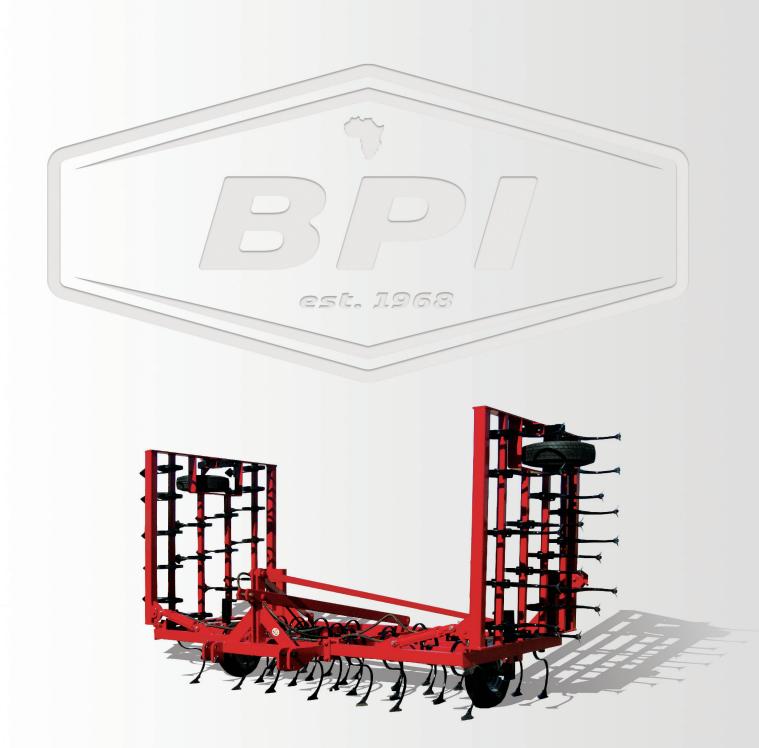

## **CULTIVATORS**

S-TINE TILLER SERIES (HYDRAULIC FOLDING)

**TECHNICAL SPECIFICATIONS** 

These tillers are secondary soil tillage machines that have been developed for light cultivation, weed control and seedbed preparation and at the same time aerates and loosens the upper layer of the soil. The optimum working depth is between 50mm to 100mm at a speed of 8 to 12 kilometers per hour. For the Hydraulic Folding Tillers the roller/rumbler is an optional extra.

| STOCK<br>CODE    | NUMBER<br>OF<br>TINES | TOTAL<br>WIDTH | WORKING<br>DEPTH | DEPTH<br>CONTROL<br>WHEELS | WORKING<br>WIDTH | SPACE<br>BETWEEN<br>TINES | SWEEP<br>SIZE | REQUIRED<br>POWER | ROLLER /<br>CRUMBLER | HYDRAULIC<br>FOLDING |
|------------------|-----------------------|----------------|------------------|----------------------------|------------------|---------------------------|---------------|-------------------|----------------------|----------------------|
| ASVT 6000        | 61                    | 6 000mm        | 50-100mm         | YES                        | 6 000mm          | 100mm                     | 100mm         | 90-100kW          | OPTIONAL             | YES                  |
| <b>ASVT 8000</b> | 81                    | 8 000mm        | 50-100mm         | YES                        | 8 000mm          | 100mm                     | 100mm         | 110-125kW         | OPTIONAL             | YES                  |