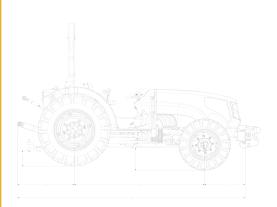

#### DIMENSIONS

A - Length 3870 mm B - Wheelbase 2100 mm C - Front track width 1300 mm D - Rear track width 1300 mm E - Width 1680 mm F - Ground clearance 395 mm G - Ground clearance with trailer 260 mm L - Distance from front to axle axis 960 mm M - Maximum height 2530 mm N - Distance from lowerlink ends to rear axle axis 925 mm Standard front tyre 6.00 - 16 Standard rear tyre 280/85 R24 Tractor weight (without ballast) 2400 Kg