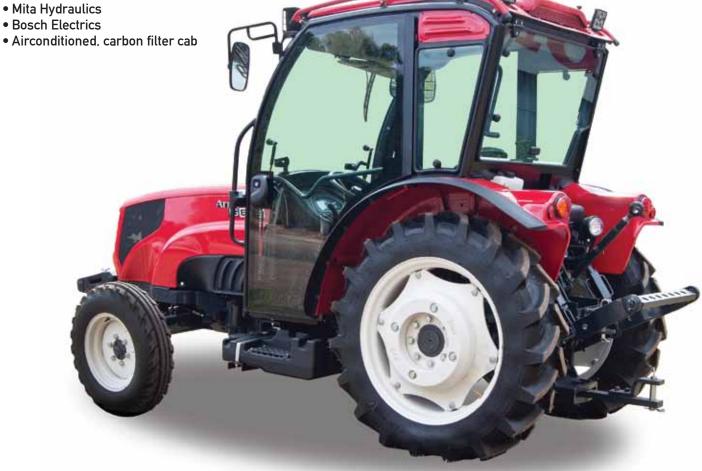

# **Orchard Series**

802 CAB

- Easy to operate
- Low price per kilowatt
- Turbocharger and intercooler
- Better performance with less fuel
- Low fuel emissions
- Impressive turning angle
- · Automatic hydraulic lifting system
- Hydrostatic steering
- Solid metal castings
- Perkins Engine
- ZF Transmission
- Mita Hydraulics

## **Orchard Series**