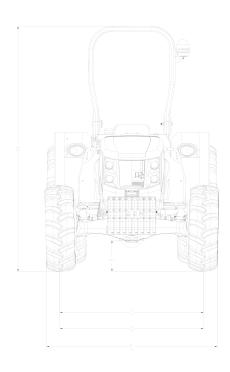

#### DIMENSIONS

A - Length 3870 mm B - Wheelbase 2100 mm C - Front track width 1300 mm D - Rear track width 1300 mm E - Width 1680 mm F - Ground clearance 395 mm G - Ground clearance with trailer 260 mm L - Distance from front to axle axis 960 mm M - Maximum height 2530 mm N - Distance from lowerlink ends to rear axle axis 925 mm Standard front tyre 6.00 - 16 Standard rear tyre 280/85 R24 Tractor weight (without ballast) 2400 Kg