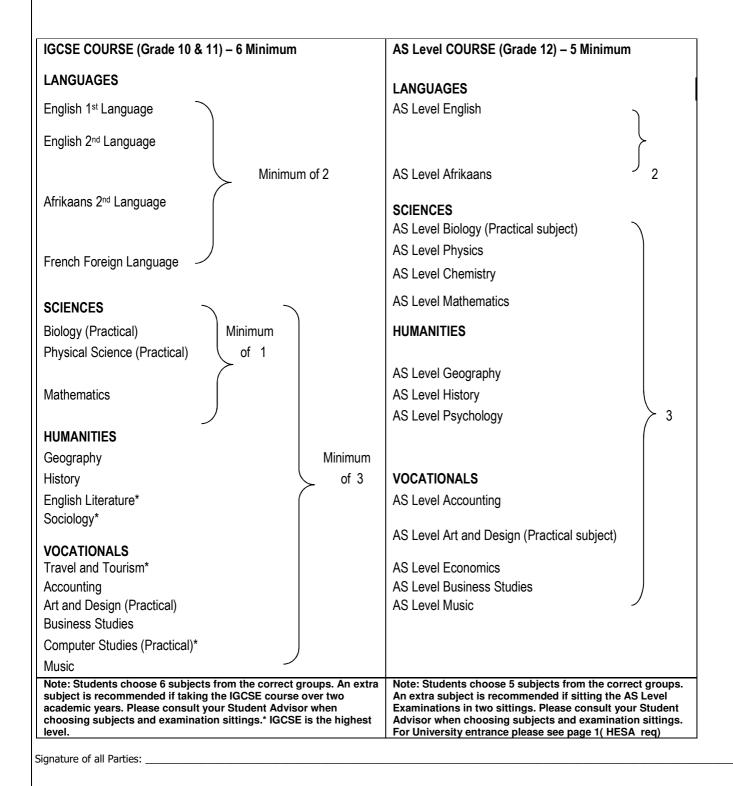

## IGCSE COURSE (Equivalent to grades 10 & 11) Can be done in one year

The International General Certificate of Secondary Education is offered in over 160 countries worldwide, both in international schools and in institutions catering for local populations. It was introduced in 1988 as a replacement for O Levels in many countries, and is internationally recognized as being equivalent to the GCSE in the United Kingdom. Grading is on an eight-point scale (A\*-G). The International General Certificate of Secondary Education (IGCSE) has been designed to equip students with the skills needed for immediate employment. IGCSE is recognized as evidence of ability by academic institutions and employers around the world.

| Signature of all Parties: |  |  |
|---------------------------|--|--|
|                           |  |  |
|                           |  |  |
|                           |  |  |

IGCSE provides a broad study programme by drawing subjects from five areas: Languages, Humanities, Social Sciences, Mathematics, Creative, Technical and Vocational. Within the curriculum there is a balanced mix of practical experience and theoretical knowledge. Differing abilities are accounted for with a choice of Core and Extended examinations in some subjects, making IGCSE suitable for all students. The IGCSE curriculum allows teaching to be placed in a localized context, making it relevant in different regions. It is also suitable for students whose first language may not be English and this is acknowledged throughout the examination process. In some countries, IGCSE qualifications will satisfy the entry requirements for university. In others, they are widely used as a preparation for AS Level, A Level, International Baccalaureate and US Advanced Placement Programmes.

# **AS LEVEL COURSE** (Equivalent to grade 12)

The Advanced Subsidiary Level is equivalent to year 12 of South African schooling. Candidates who achieve a pass grade will be placed in one of four categories: a,b,c,d. Grade 'a' is awarded to students showing the highest level of achievement and grade for a minimum satisfactory performance. If you choose the AS level route to a South African University you must meet all the requirements in a maximum of TWO exam sessions and meet the subject group requirements in subjects passed at a 'd' grade at least.